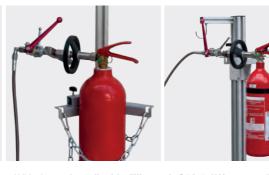

#### Holder and collective line

Cylinder holder for a  ${\rm CO_2}$  supply cylinder

## **Collective line**

Collective line for 2 CO<sub>2</sub> supply cylinders with riser pipe.

Available with up to 6 connections