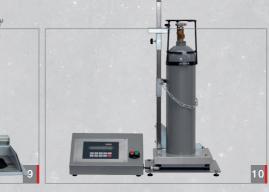

## 9 Art.-No. 186915

## Flatbed floor scales

Flatbed floor scales for  ${\rm CO_2}$  cylinders up to 50 kg, including filling armature, high pressure hose