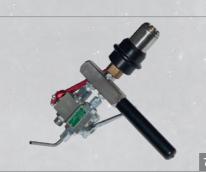

#### 7 Art.-No. 187217

## Quick action filling connector

Quick action filling connector with filling and release ball valve