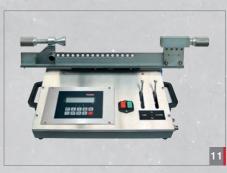

## 11 Art.-No. 186155

# Supplementary Unit Digital II

Supplementary unit Digital II with automatically deactivating scales and filling head F1B for interior CO<sub>2</sub> cartridges