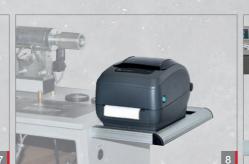

## 8 Art.-No. 187275

## Thermal transfer printer

As an option, a thermal transfer printer for PE film labels can be attached to the machine. The printed label contains the date, time, weight (tare, net and gross) as well as an identifier of the filler