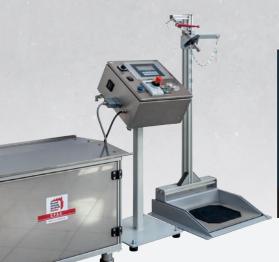

Our carbon dioxide filling unit CFA 5-2W has been designed for filling from the liquid phase. It precisely fills cryogenic carbon dioxide from low pressure tanks (15 to 20 bar) into CO<sub>2</sub> cylinders up to 50 kg. It is the convenient model of the CFA 5 whose working methods are also applicable here. But it has a control stand instead of a control desk, which offers more operating convenience.

## **Optimal filling speed**

The pump motor of the CFA 5-2W has a 2-stage speed regulation which allows the optimal adjustment of the filling speed - depending on the size of the CO<sub>2</sub> cylinders to be filled. The control stand of the CFA 5-2W has two independently operating filling controls with connections for two filling armatures and two floor scales platforms. As a result you can fill alternately on both scales. This makes the system highly efficient.

FILLING MACHINE FOR FILLING FROM THE LIQUID PHASE

• With the carbon dioxide filling unit CFA 5-2W you can fill CO, fire extinguishers or CO<sub>2</sub> cylinders up to 50 kg.

Art.-No. 186168

Filling power: 8 kg/min. Electr. pressure switch: 100 bar.

3 x 130 bar. + 1 x 80 bar.

Mech. safety valves:

Stored program control.

Colour: RAL 7032 pebble grey. Also available with a filling capacity of 15

kg / min on request.

IP rate: IP54

Subject to technical modifications / 03-2020

(EN ISO 12100-1, EN ISO 12100-2, EN 60204)

• Art. No. 186168

Carbon dioxide filling unit CFA 5-2W.

• Art. No. 186168 Carbon dioxide filling unit CFA 5-2W with pump stand, control stand with two filling controls and two flat bed floor scales.