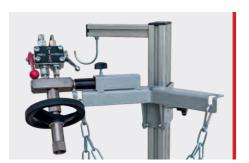

• The filling armature of the CFA 5-2W has one filling and one release ball valve and can be attached to the CO<sub>2</sub> cylinder as well as to the scales platform as necessary.

• Art. No. 186168 Carbon dioxide filling unit CFA 5-2W.

## Floor scales platform

The floor scales platform (weighing range 0-150 kg) for CO<sub>2</sub> cylinders up to 50 kg including cylinder holder, filling armature and high pressure hose is available twice as an integral part of the CFA 5-2W.

## Flatbed floor scales

Flatbed floor scales for  ${\rm CO_2}$  cylinders up to 50 kg, including filling armature, high pressure hose