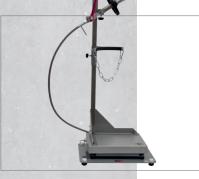

## Floor scales platform

The floor scales platform (weighing range 0-150 kg) for CO<sub>2</sub> cylinders up to 50 kg including cylinder holder, filling armature and high pressure hose is available twice as an integral part of the CFA 5-2W.

## Flatbed floor scales

Flatbed floor scales for  ${\rm CO_2}$  cylinders up to 50 kg, including filling armature, high pressure hose