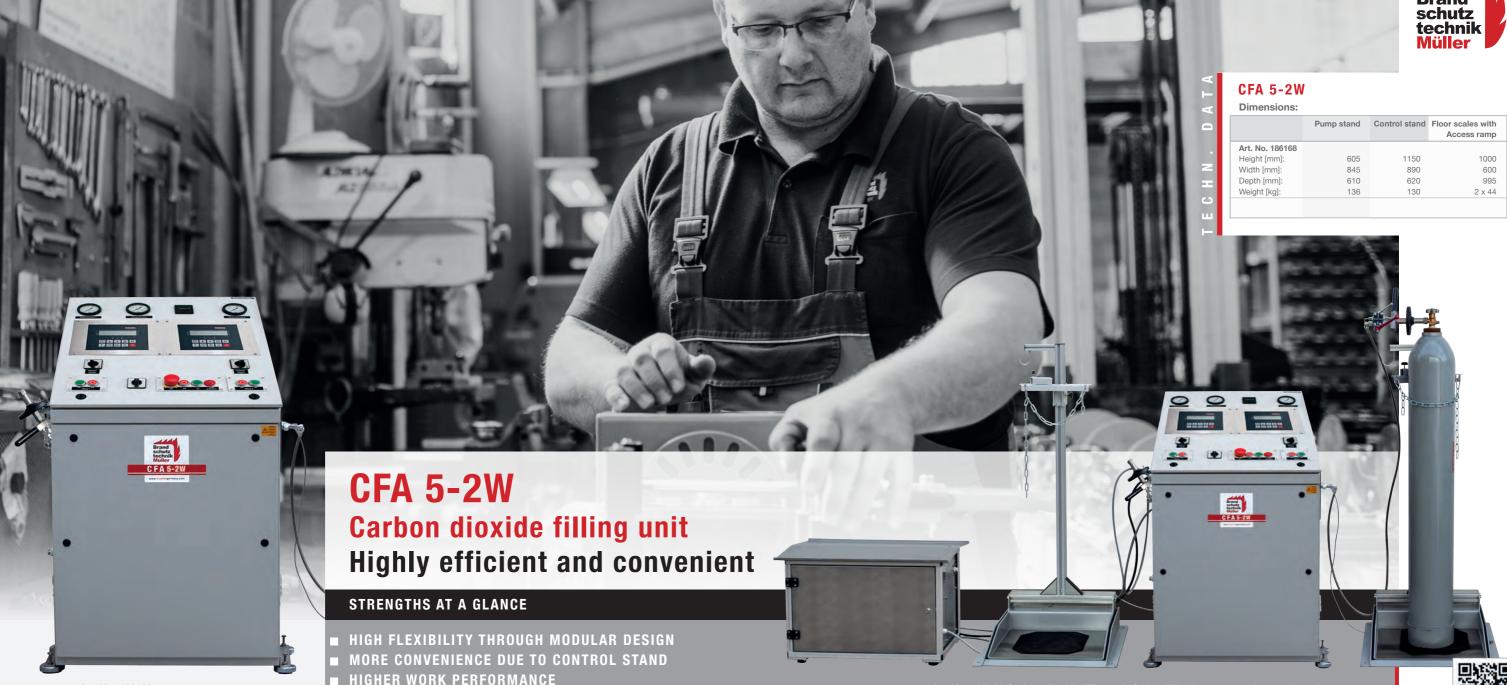

• The filling armature of the CFA 5-2W has one filling and one release ball valve and can be attached to the CO<sub>2</sub> cylinder as well as to the scales platform as necessary.

• Art. No. 186168 Carbon dioxide filling unit CFA 5-2W.

## Quick action filling connector

Quick action filling connector with filling and release ball valve